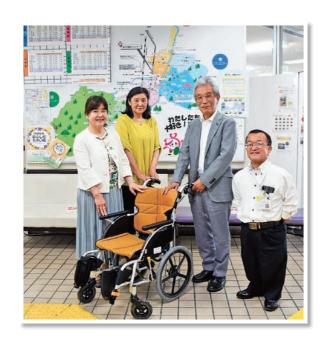

### 車椅子の贈呈

JA筑紫女性部は5月25日、社会福祉法人 大野城市社会福祉協議会に車椅子を贈りま した。この取り組みは社会福祉活動の一環 で、贈呈品の車椅子は、女性部が中心となっ て約4年間で集めた「アルミ缶プルタブ」を 資金源に購入したものです。

今後も住みよい地域社会づくりを目指し ていきます。